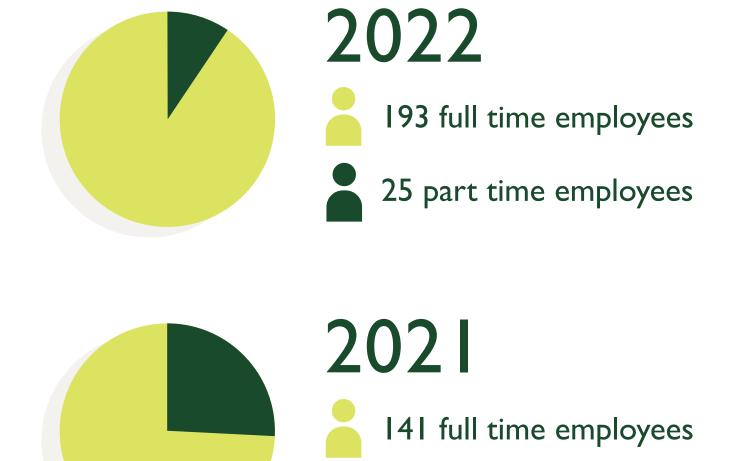

## PEOPLE

52 part time employees

We donated almost half of the total donations made to the Sustainable Connections Food Recovery program, which services all Whatcom County food banks, various pantries, the Lummi Nation, and additional houseless access points. The Sustainable Connections Food Recovery Program is the largest collaborative effort in Whatcom County for food recovery.

In 2022 customers donated

\$21,437

to the food bank and other local organizations through our registers.

(\$13,071 in 2021)