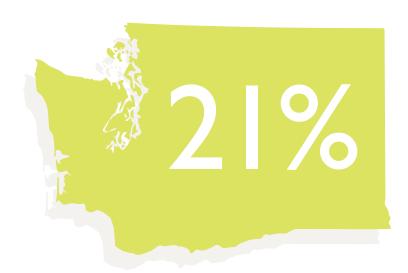

## PROFIT

In 2022 21% of our sales were products from WA state (20% in 2021).

We had an average of 1,498 local products not including produce. (2021: average of 1,516 local products)

\$40,875,270

in sales in 2022