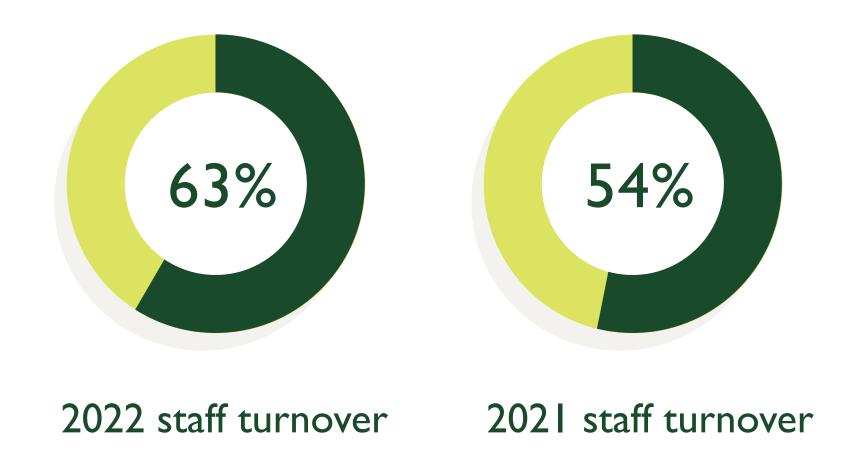

s

of waste diverted

57.77 tons of waste landfilled

(2021: 608.91 tons diverted, 57.71 tons to landfill)

## PROFIT



In 2022 21% of our sales were products from WA state (20% in 2021).

We had an average of 1,498 local products not including produce. (2021: average of 1,516 local products)



\$40,875,270

in sales in 2022

\$40,879,178

in sales in 2021

**Local multiplier for 2022 =** 

\$15,040,512.66

The Local Multiplier Effect occurs when you spend your dollars at locally owned and independent businesses. These dollars recirculate through your local economy 2-4 times more than money spent at a non-local company.

At the Co-op this number is represented through giving back, wages, benefits, and cost of local products.





## PURPOSE

of our staff identify as BIPOC (18% in 2021)





average tenure in 2022 was

6 years

new hires in 2022