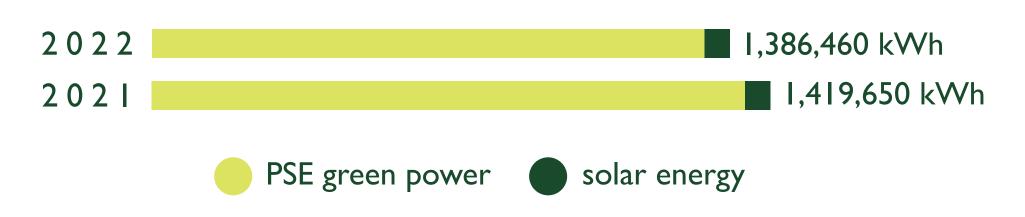

## PLANET

39%

of our sales were Certified
Organic products. We carry an
average of 4,232 organic
products. (38% in 2021)

In 2022 we used 1,386,460 kWh of electricity. We generated 30,361 kWh from our solar array and purchased 1,356,099 kWh from the PSE green power program to offset 100% of our electricity use. (2021: 1,419,650 kWh total, 32,267 kWh in solar)